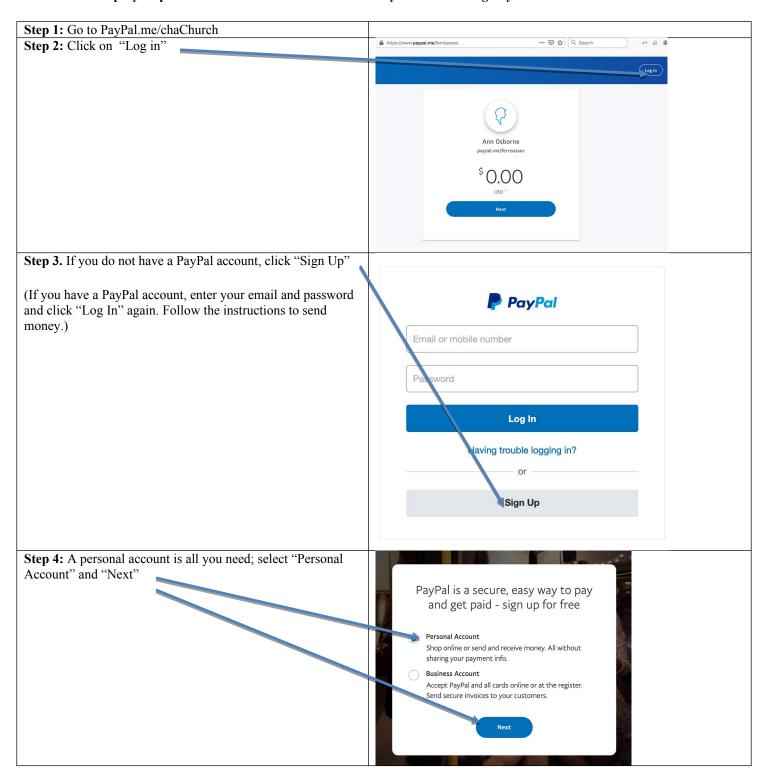

## Follow these step-by-step instructions to learn how to send money to church using PayPal

**Step 9:** In the next window you can add your credit or debit card

Using PayPal means that you do not share any of your bank details with the church – the only information we get is from PayPal.