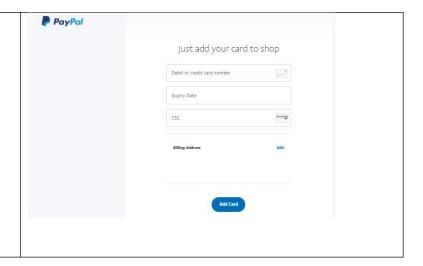

## Follow these step-by-step instructions to learn how to send money to church using PayPal

**Step 9:** In the next window you can add your credit or debit card

Using PayPal means that you do not share any of your bank details with the church – the only information we get is from PayPal.