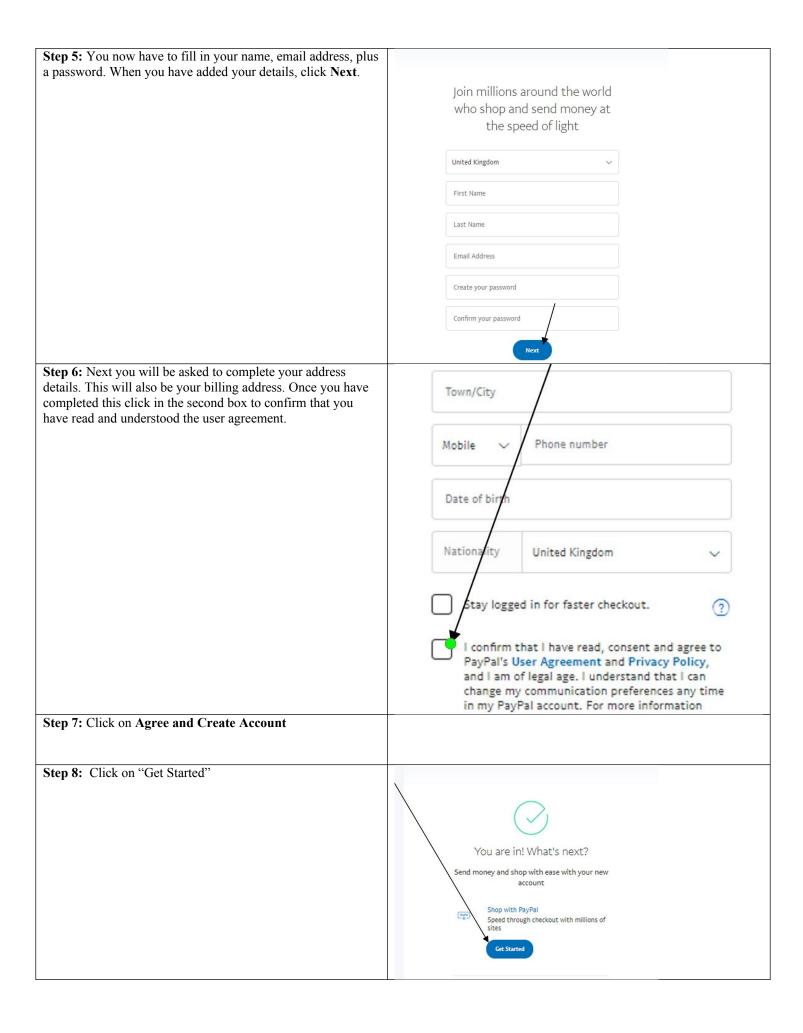

## Follow these step-by-step instructions to learn how to send money to church using PayPal

**Step 9:** In the next window you can add your credit or debit card

Using PayPal means that you do not share any of your bank details with the church – the only information we get is from PayPal.